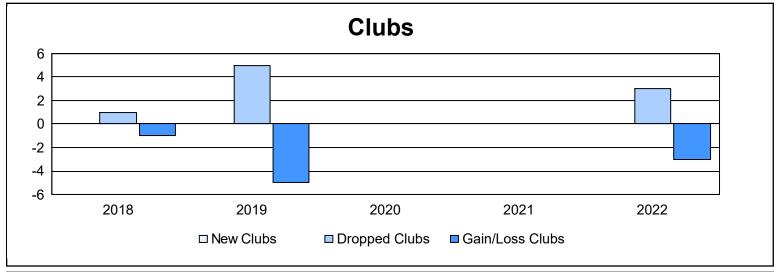

District 6 SE As of June 2022 Cumulative

| Year      | New<br>Clubs | Dropped<br>Clubs | Gain/<br>Loss<br>Clubs | New<br>Members | Charter<br>Members | Reinstate<br>Members | Transfer<br>Members | Total<br>Member<br>Added | Total<br>Members<br>Dropped | Gain/<br>Loss<br>Members |
|-----------|--------------|------------------|------------------------|----------------|--------------------|----------------------|---------------------|--------------------------|-----------------------------|--------------------------|
| 2017-2018 | 0            | 1                | -1                     | 67             | 0                  | 1                    | 3                   | 71                       | 89                          | -18                      |
| 2018-2019 | 0            | 5                | -5                     | 44             | 0                  | 4                    | 4                   | 52                       | 101                         | -49                      |
| 2019-2020 | 0            | 0                | 0                      | 37             | 0                  | 9                    | 1                   | 47                       | 55                          | -8                       |
| 2020-2021 | 0            | 0                | 0                      | 17             | 0                  | 4                    | 4                   | 25                       | 73                          | -48                      |
| 2021-2022 | 0            | 3                | -3                     | 35             | 0                  | 0                    | 2                   | 37                       | 106                         | -69                      |
| Average   | 0            | 2                | -2                     | 40             | 0                  | 4                    | 3                   | 46                       | 85                          | -38                      |