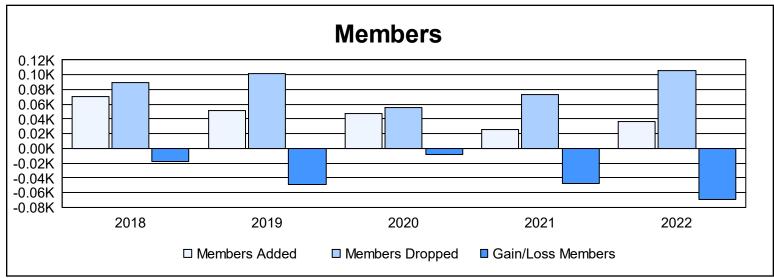

District 6 SE As of June 2022 Cumulative

| Year      | New<br>Clubs | Dropped<br>Clubs | Gain/<br>Loss<br>Clubs | New<br>Members | Charter<br>Members | Reinstate<br>Members | Transfer<br>Members | Total<br>Member<br>Added | Total<br>Members<br>Dropped | Gain/<br>Loss<br>Members |
|-----------|--------------|------------------|------------------------|----------------|--------------------|----------------------|---------------------|--------------------------|-----------------------------|--------------------------|
| 2017-2018 | 0            | 1                | -1                     | 67             | 0                  | 1                    | 3                   | 71                       | 89                          | -18                      |
| 2018-2019 | 0            | 5                | -5                     | 44             | 0                  | 4                    | 4                   | 52                       | 101                         | -49                      |
| 2019-2020 | 0            | 0                | 0                      | 37             | 0                  | 9                    | 1                   | 47                       | 55                          | -8                       |
| 2020-2021 | 0            | 0                | 0                      | 17             | 0                  | 4                    | 4                   | 25                       | 73                          | -48                      |
| 2021-2022 | 0            | 3                | -3                     | 35             | 0                  | 0                    | 2                   | 37                       | 106                         | -69                      |
| Average   | 0            | 2                | -2                     | 40             | 0                  | 4                    | 3                   | 46                       | 85                          | -38                      |